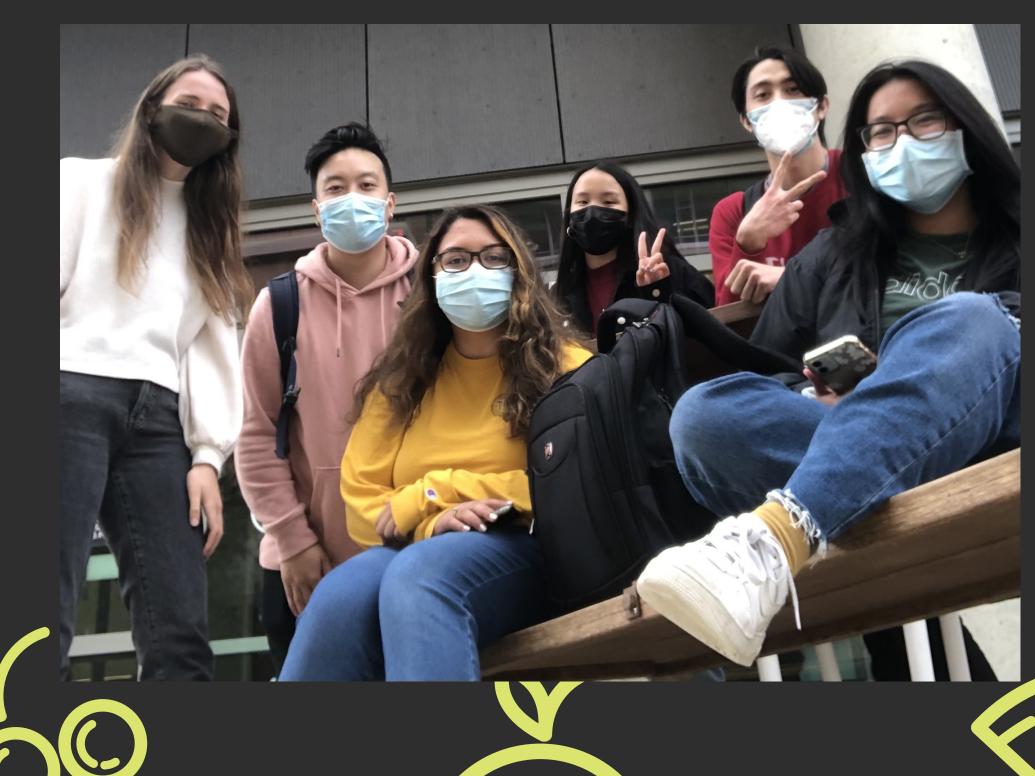

## THE PEER REVIEW FALL 2021

AT PLANT POWER FAST FOOD!

THE PEERS DECIDED TO TRY OUT ONE OF THE NEW RESTAURANTS ON CAMPUS, PLANT POWER FAST FOOD. IT IS A RESTUARANT THAT ONLY USES VEGAN MATERIALS FOR THEIR FOOD AND THEY MAKE BURGERS, FRIES, AND SHAKES! WE ALL REALLY LIKED IT AND WOULDN'T HAVE BEEN ABLE TO TELL THAT IT WAS ALL VEGAN. THE COOKIES AND CRÈME SHAKE WAS MY PERSONAL FAVORITE AND THIS IS LOCATED IN SIXTH CAMPUS BELOW CATALYST FOR THOSE WHO ARE INTERESTED!