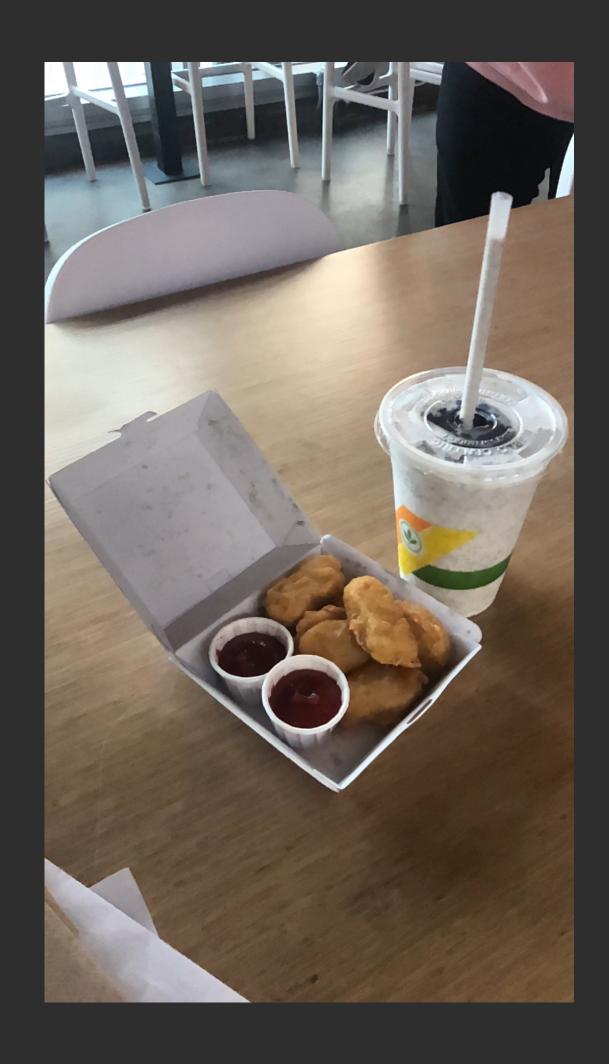

## THE PEER REVIEW FALL 2021

AT PLANT POWER FAST FOOD!

THE PEERS DECIDED TO TRY OUT ONE OF THE NEW RESTAURANTS ON CAMPUS, PLANT POWER FAST FOOD. IT IS A RESTUARANT THAT ONLY USES VEGAN MATERIALS FOR THEIR FOOD AND THEY MAKE BURGERS, FRIES, AND SHAKES! WE ALL REALLY LIKED IT AND WOULDN'T HAVE BEEN ABLE TO TELL THAT IT WAS ALL VEGAN. THE COOKIES AND CRÈME SHAKE WAS MY PERSONAL FAVORITE AND THIS IS LOCATED IN SIXTH CAMPUS BELOW CATALYST FOR THOSE WHO ARE INTERESTED!