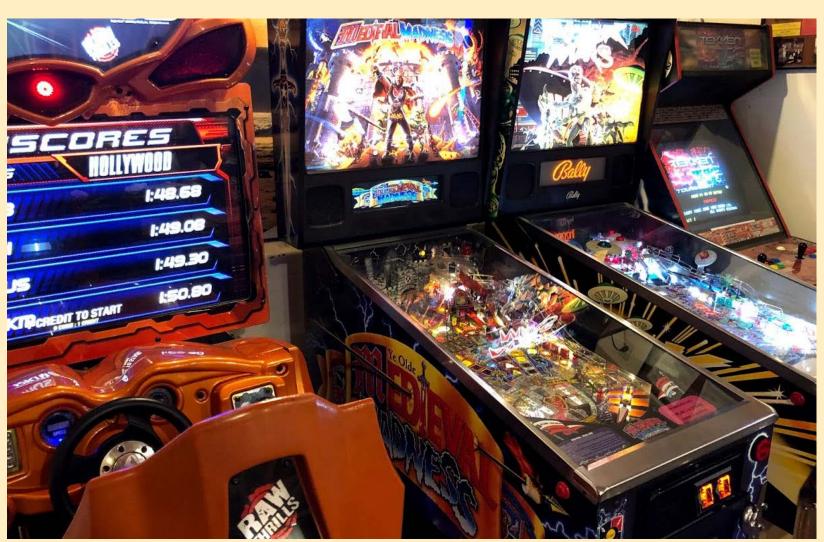

The picnic table seating may be a little tight, but there's usually plenty of spaces to sit. Expect a moderate amount of noise inside!

Play some arcade games with your friends in the restaurant while you wait for your food!