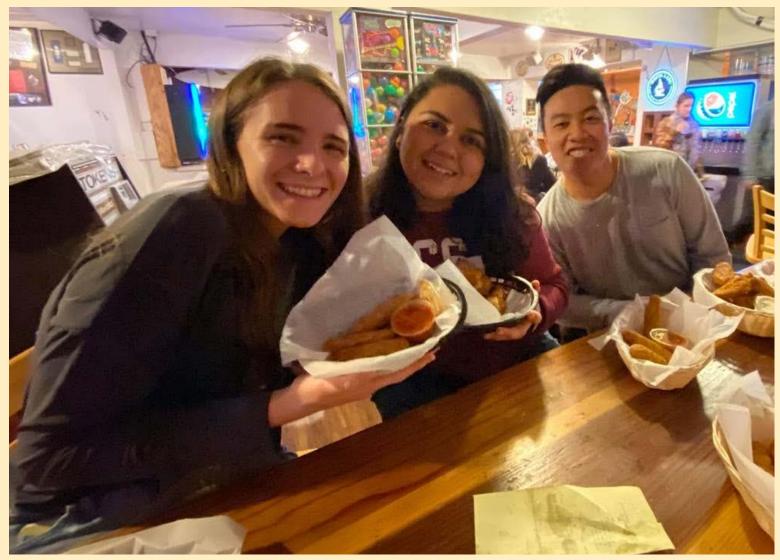

## PULLIN' UP AT THE PORT

Pizza Port is a local pizza chain known for its craft brews that's popular with families, beer fans & surfers alike! Nearby locations that UCSD students can go to are the Solana Beach location or the Ocean Beach location. Although their namesake is all about the pizza, the thing that they're best known for is their 45¢ Wings and Mozzarella Sticks deal on Wednesdays! Perfect for students who are dining on a budget!

The picnic table seating may be a little tight, but there's usually plenty of spaces to sit. Expect a moderate amount of noise inside!

Play some arcade games with your friends in the restaurant while you wait for your food!