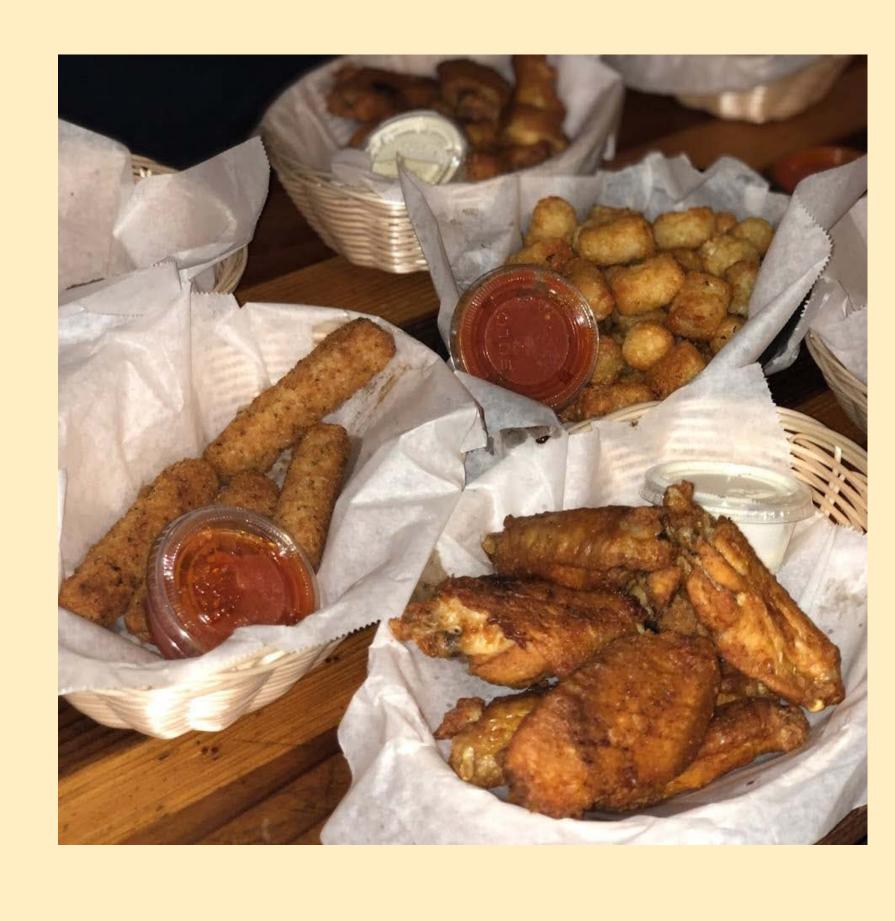

## PULLIN' UP AT THE PORT

Pizza Port is a local pizza chain known for its craft brews that's popular with families, beer fans & surfers alike! Nearby locations that UCSD students can go to are the Solana Beach location or the Ocean Beach location. Although their namesake is all about the pizza, the thing that they're best known for is their 45¢ Wings and Mozzarella Sticks deal on Wednesdays! Perfect for students who are dining on a budget!