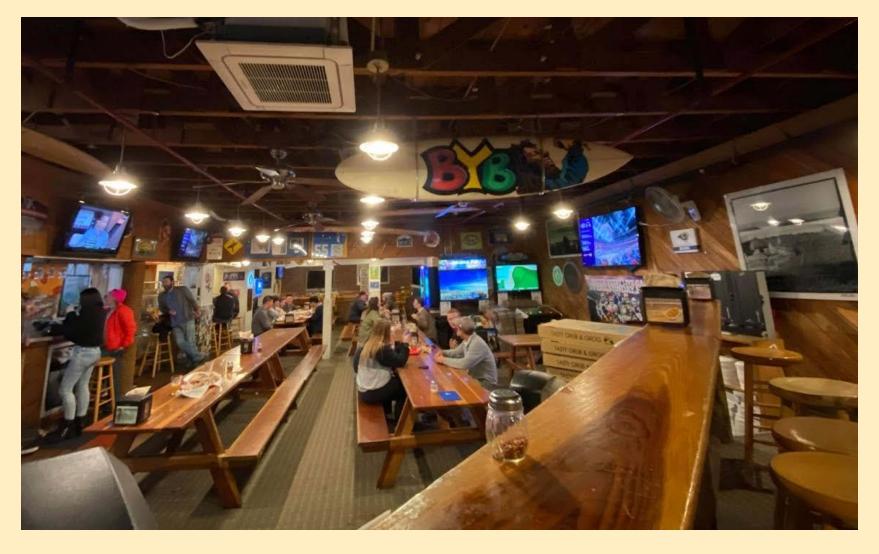

The picnic table seating may be a little tight, but there's usually plenty of spaces to sit. Expect a moderate amount of noise inside!

Play some arcade games with your friends in the restaurant while you wait for your food!