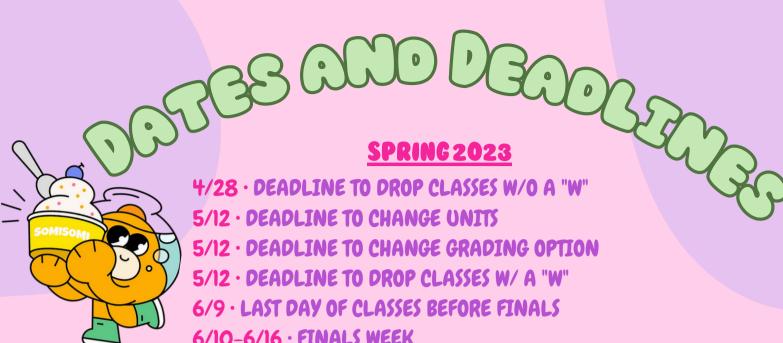

## FUN FISH FACTS!

Did you know that taiyaki was first sold in Japan in 1909?
Taiyaki gets its shape from the red sea bream fish, which is called "tai" in Japanese.

5/12 · DEADLINE TO CHANGE UNITS

5/12 · DEADLINE TO CHANGE GRADING OPTION

5/12 · DEADLINE TO DROP CLASSES W/ A "W"

6/9 · LAST DAY OF CLASSES BEFORE FINALS

6/10-6/16 · FINALS WEEK

6/18 · REVELLE COMMENCEMENT

6/20 · DEADLINE TO FILE FOR A REQUEST TO RECEIVE A

**GRADE OF "INCOMPLETE"** 