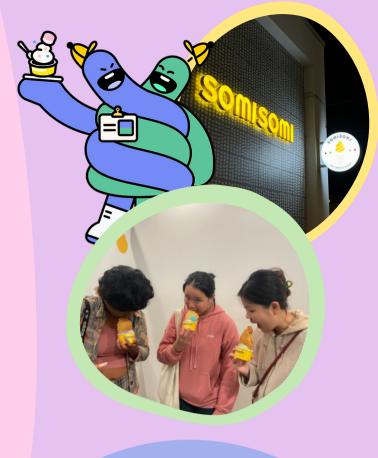

For this quarter's Peer Review, the Peers decided to get Ah-Boong from SOMISOMI at UTC. "AH-BOONG" is a fish-shaped waffle cone filled with your choice of filling and topped with soft serve. SOMISOMI offers a variety of soft serve flavors, fillings, and toppings! And if you're more in the mood for something warm, they have Taiyaki as well! We found that most peers prefer to get red bean filling, while Tanvi prefers the taro filling. We would definitely rate this place 5 stars on Yelp for sure!