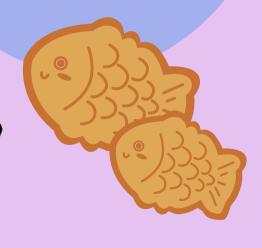

For this quarter's Peer Review, the Peers decided to get Ah-Boong from SOMISOMI at UTC. "AH-BOONG" is a fish-shaped waffle cone filled with your choice of filling and topped with soft serve. SOMISOMI offers a variety of soft serve flavors, fillings, and toppings! And if you're more in the mood for something warm, they have Taiyaki as well! We found that most peers prefer to get red bean filling, while Tanvi prefers the taro filling. We would definitely rate this place 5 stars on Yelp for sure!