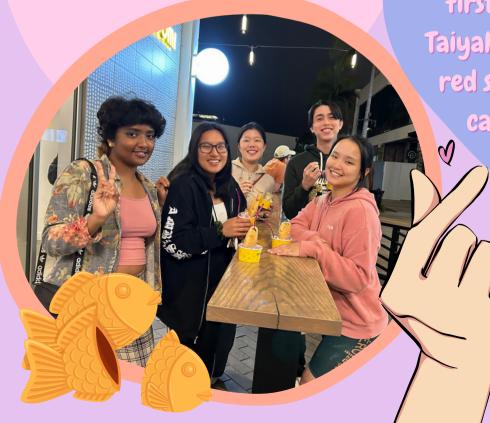

For this quarter's Peer Review, the Peers decided to get Ah-Boong from SOMISOMI at UTC. "AH-BOONG" is a fish-shaped waffle cone filled with your choice of filling and topped with soft serve. SOMISOMI offers a variety of soft serve flavors, fillings, and toppings! And if you're more in the mood for something warm, they have Taiyaki as well! We found that most peers prefer to get red bean filling, while Tanvi prefers the taro filling. We would definitely rate this place 5 stars on Yelp for sure!