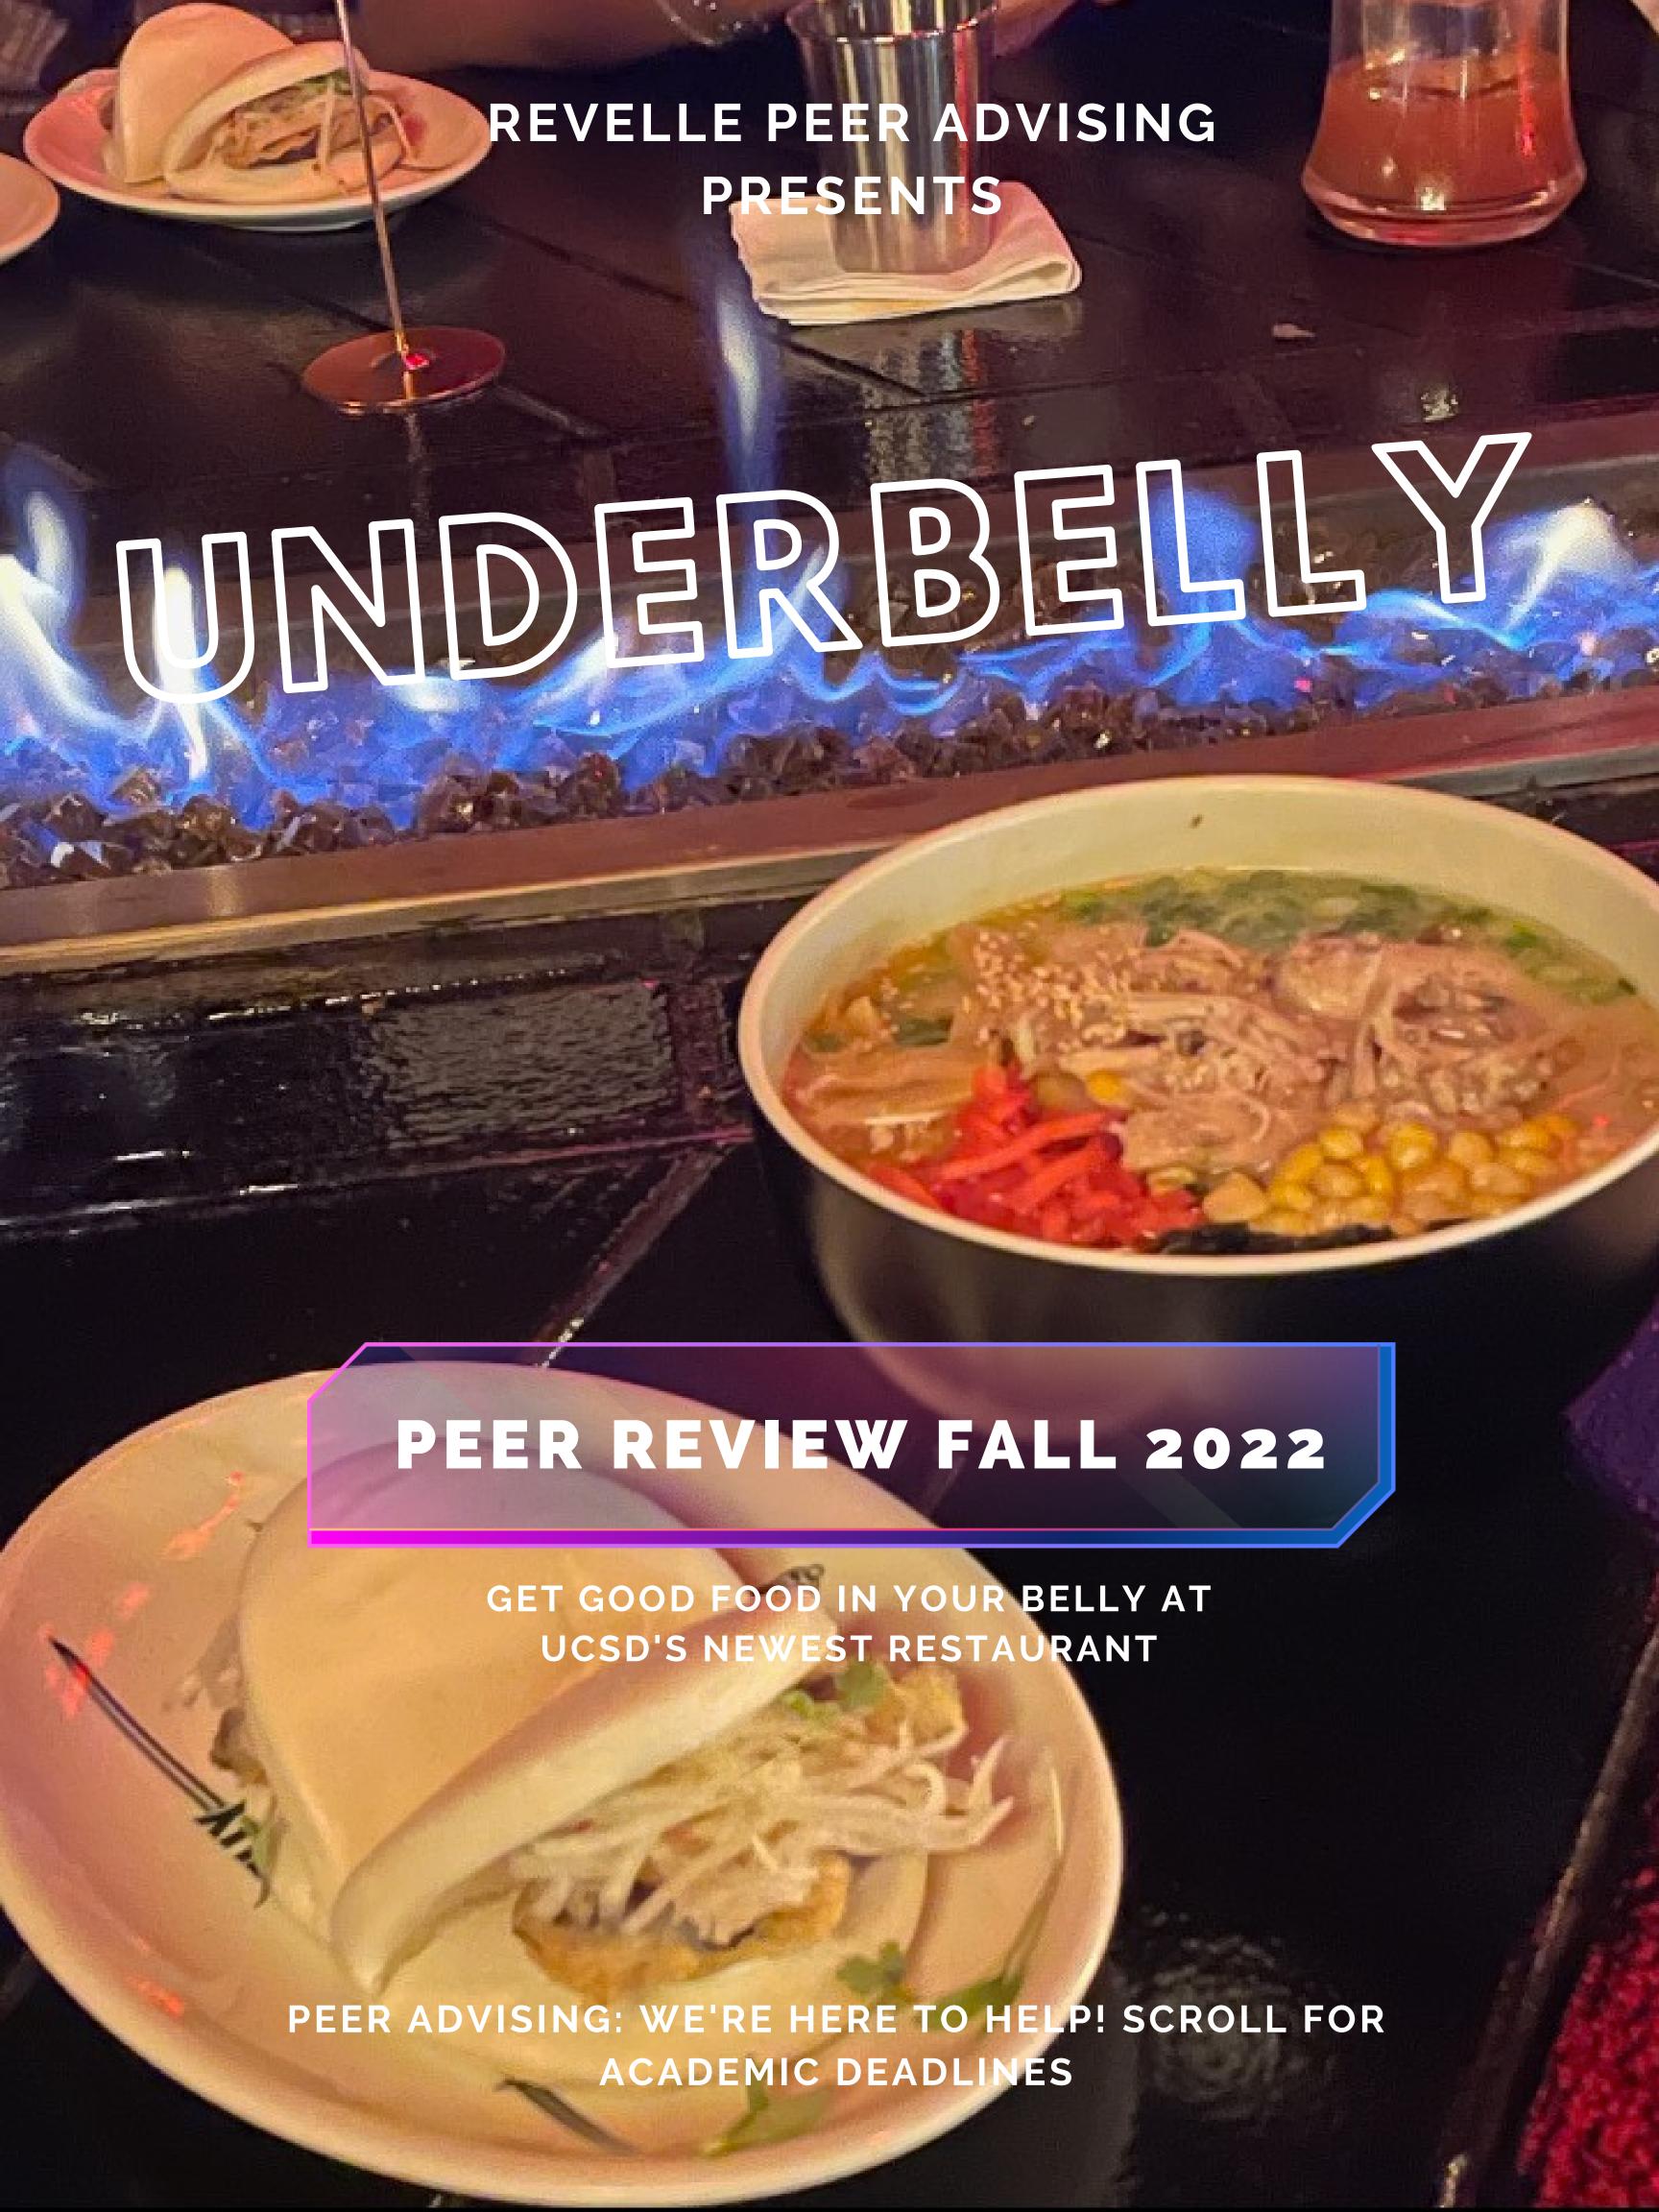

## PEER ADWENTURE

FOR THIS QUARTER, THE PEERS FOUND A NEWLY-OPENED JAPANESE RESTAURANT, IZAKAYA UNDERBELLY, LOCATED IN THE MIDDLE OF THE OLD STUDENT CENTER, THE RESTAURANT PRESENTS AS A HOTSPOT FOR STUDENTS LOOKING FOR AMAZING BEATS AND BAOS. THE INTERIOR DESIGN OF UNDERBELLY IS AESTHETICALLY PLEASING, WITH ROWS OF LANTERNS ON THE CEILING. IT ALSO HAS A COZY FIREPLACE ON THE OUTSIDE ALONG WITH A LONG TABLE, WHICH IS PERFECT FOR GROUP MEETINGS!

SAYING THE FOOD WAS AMAZING, IS AN **UNDER**STATEMENT. BOTH ANNABELLE AND ISHAAN ORDERED CHICKEN CONFIT RAMEN. IT WAS DELIGHTFULLY SPICY, AND THE SOFT-BOILED EGG WAS SUPER SATISFYING TO SLICE INTO. PAWEE ORDERED SHORT-RIB BAO, WHICH CONTAINED SHORT-RIB, SPICY MUSTARD, CRISPY ONIONS AND SLAW IN IT. WHAT COULD GO WRONG WITH THAT COMBINATION? UNDERBELLY ALSO HAS VEGAN OPTIONS! VIVIAN AND TANVI ORDERED EGGPLANT BAO ALONG WITH MAYO, CILANTRO AND PICKLED GREEN PAPAYA. THE BAOS SURE HAD US BAO-WOWING,